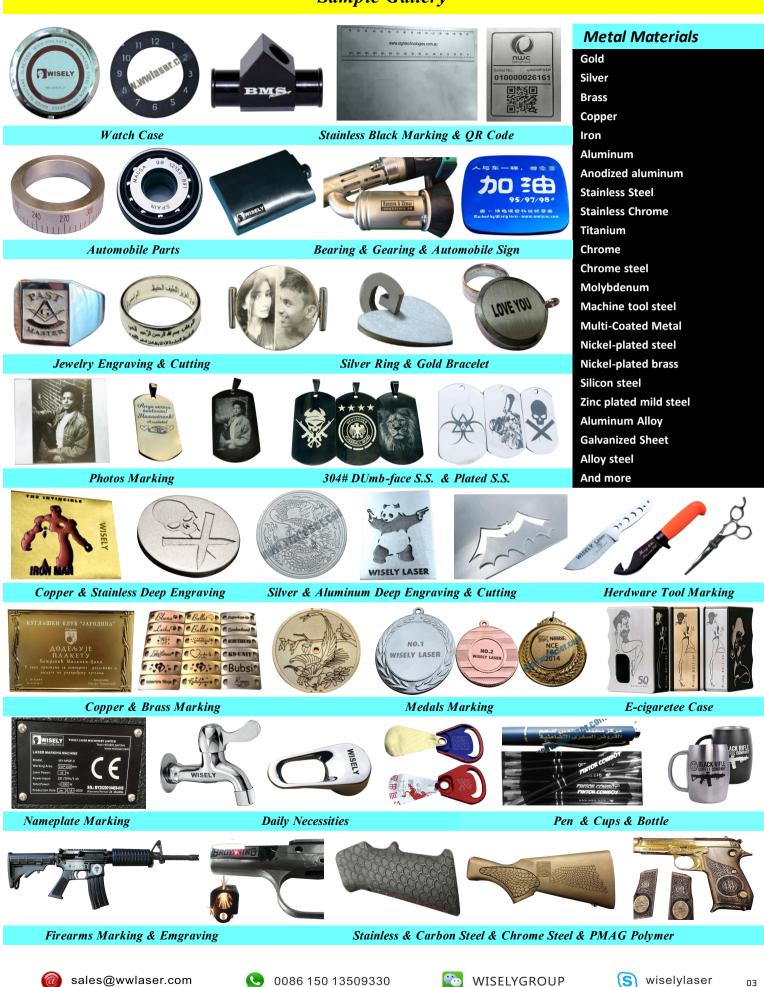

### Sample Gallery

深圳市威斯利激光设备有限公司 SHENZHEN WISELY LASER MACHINERY CO., LIMITED NO. 7 BUILDING, NO. 5 INDUSTRY ZONE SHUTIANPU, MATIAN, GUANGMING NEW DISTRICT, SHENZHEN 518106 CHINA T:+86-755-32998419 E:sales@wwlaser.com W: www.wiselylaser.com 智•信•銳意•敢擔當— 威斯利激光

#### Application

WISELY Laser Marking Machine for Metal & Plastics. It can work with most metal marking applications, such as Stainless Steel, Brass, Aluminium, Steel, Iron etc, and can also mark on many nonmetallic materials, such as ABS, Nylon, PES, PVC, Makrolon, etc.

1) Electronic Components: Resistors, Capacitors, Chips, Printed Circuit Boards, Computer Keyboard, etc.

- 2) Mechanical Parts: Bearings, Gears, Standard Parts, Motor, etc.
- 3) Instrument:
- Panel Board, Nameplates, Precision equipment, etc. 4) Hardware Tools: Knives, Tools, Measuring Tools, Cutting Tools, etc.
- 5) Automobile Parts:
- Pistons and Rings, Gears, Shafts, Bearings, Clutch, Lights, etc.
- 6) Daily Necessities: Handicrafts, Zipper, Key Holder, Sanitary Ware, etc.