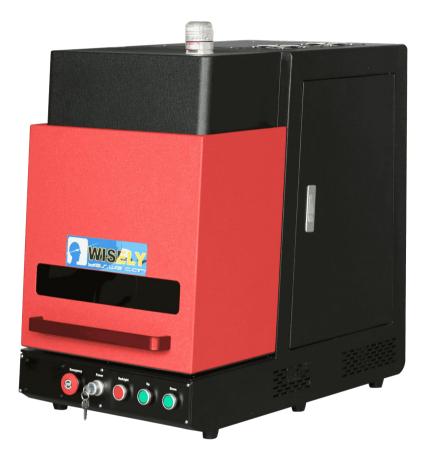

深圳市威斯利激光设备有限公司 SHENZHEN WISELY LASER MACHINERY CO., LIMITED NO. 7 BUILDING, NO. 5 INDUSTRY ZONE SHUTIANPU, MATIAN, GUANGMING NEW DISTRICT, SHENZHEN 518106 CHINA T:+86-755-32998419 E:sales@wwlaser.com W: www.wiselylaser.com 智•信•說意•敢擔當— 威斯利激光

# Fiber Laser Marking Machine

# *—MY-M20F-V*







深圳市威斯利激光设备有限公司 SHENZHEN WISELV LASER MACHINERV CO. LIMITED NO. 7 BUILDING, NO. 5 INDUSTRY ZONE SHUTIANPU, MATIAN, **GUANGMING NEW DISTRICT, SHENZHEN 518106 CHINA** T:+86-755-32998419 E:sales@wwlaser.com W:www.wiselylaser.com ·信•銳意•敢擔當-- 威斯利激光

## Fiber Laser Marking Machine - V

#### **Feature**

- 1) Long lifespan of fiber laser source: 100 000 200 000 hours.
- 2) Low consumption: <450W, more economical and environmental.
- 3) High Speed: 7000mm/s, faster than traditional machines.
- 4) Superior Laser Beam: The definition is 1 micron, 10 times as traditional products.
- 5) No Consumables: One marker can work for more 8-10 years without any consumables.
- 6) The fiber laser beam comes out from the fiber laser source directly, no need to adjust the laser beam path.
- 7) High-precision