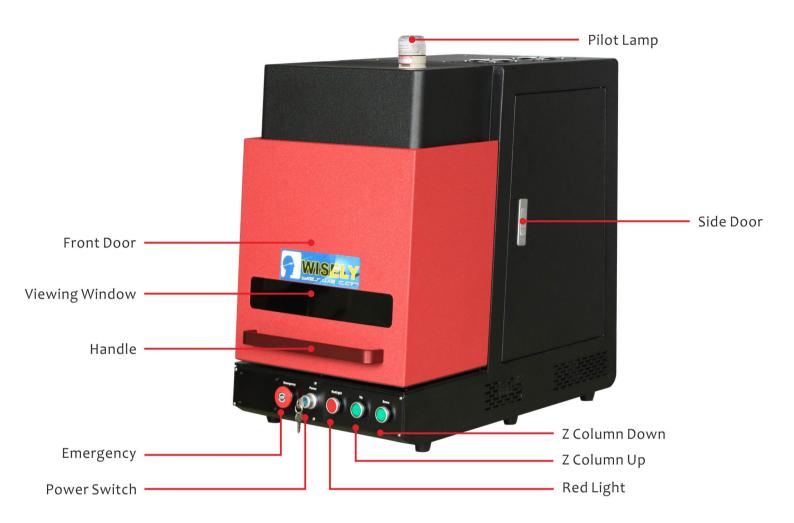

G                                                                                        |  |  |
| Optional (Not free of charge)  | Rotary Device, Moving Table, Lens, Fume Purifier, other customized Automatic Matching System |  |  |

#### Shipment

Within 3~5 working days after receiving your payment.

#### Warranty

Whole machine has a warranty period of 24 months since the production date.

#### Training

1~3 working-days training free of charge in factory. Oversea training is available, the buyer can discuss the details with WISELY salesman.







深圳市威斯利激光设备有限公司 SHENZHEN WISELY LASER MACHINERY CO., LIMITED NO. 7 BUILDING, NO. 5 INDUSTRY ZONE SHUTIANPU, MATIAN, GUANGMING NEW DISTRICT, SHENZHEN 518106 CHINA T:+86-755-32998419 E: sales@wwlaser.com W: www.wiselylaser.com 智·信•銳意•敢擔當—威斯利激光



### Advantages

- 1) Fully enclosed structure design, with a sturdy protective shell, protect the operator from laser radiation.
- 2) Adopt high-series QE model laser source, superior laser beam, stable performance and high reliability.
- 3) The machine can work with all metallic materials, such as gold, silver, copper, stainless, aluminum, ect; and some non-metallic materials.

| Main Configurations |                                                                                                                                                                                               |