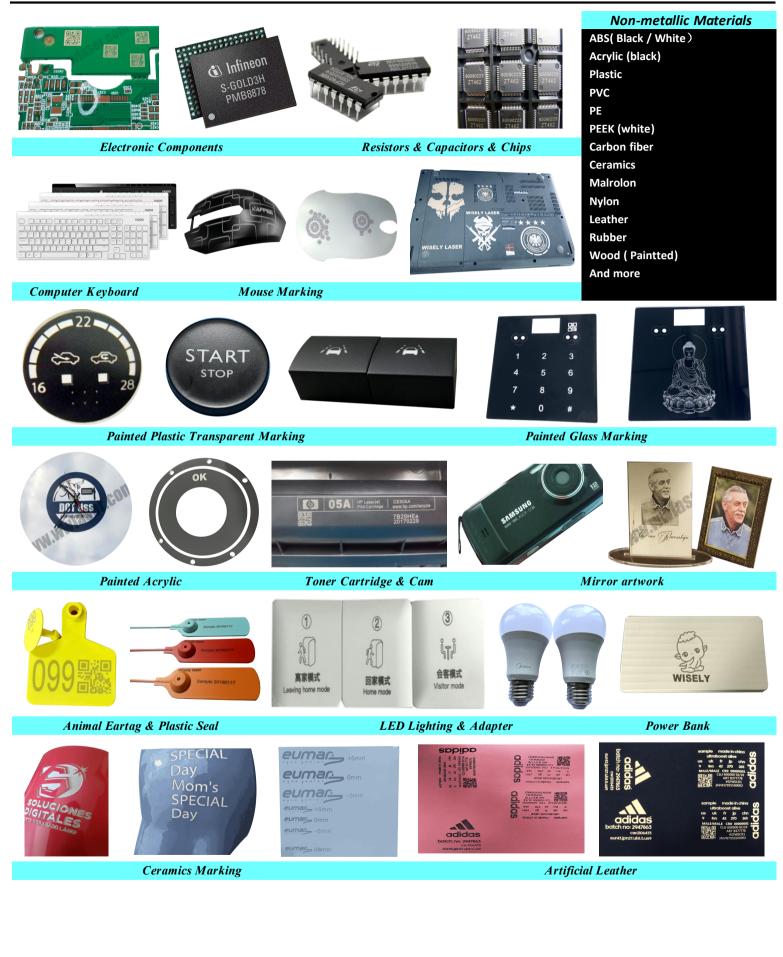

### Sample Gallery

深圳市威斯利激光设备有限公司 SHENZHEN WISELY LASER MACHINERY CO., LIMITED NO. 7 BUILDING, NO. 5 INDUSTRY ZONE SHUTIANPU, MATIAN, GUANGMING NEW DISTRICT, SHENZHEN 518106 CHINA T:+86-755-32998419 E:sales@wwlaser.com W: www.wiselylaser.com 智•信•銳意•敢擔當— 威斯利激光

#### Application

WISELY Laser Marking Machine for Metal & Plastics. It can work with most metal marking applications, such as Stainless Steel, Brass, Aluminium, Steel, Iron etc, and can also mark on many nonmetallic materials, such as ABS, Nylon, PES, PVC, Makrolon, etc.

1) Electronic Components: Resistors, Capacitors, Chips, Printed Circuit Boards, Computer Keyboard, etc.

- 2) Mechanical Parts: Bearings, Gears, Standard Parts, Motor, etc.
- 3) Instrument:
- Panel Board, Nameplates, Precision equipment, etc. 4) Hardware Tools: Knives, Tools, Measuring Tools, Cutting Tools, etc.
- 5) Automobile Parts:
- Pistons and Rings, Gears, Shafts, Bearings, Clutch, Lights, etc.
- 6) Daily Necessities: Handicrafts, Zipper, Key Holder, Sanitary Ware, etc.