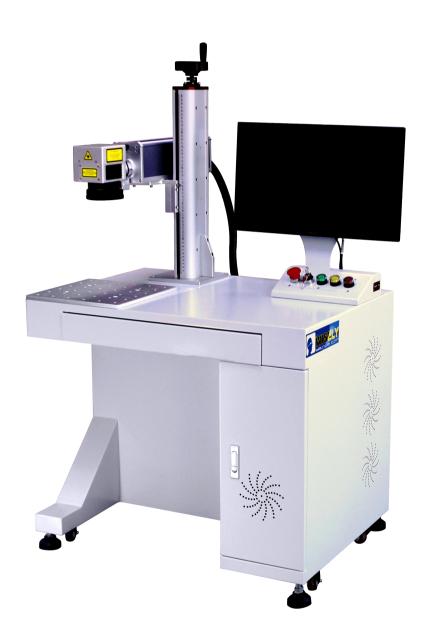

## Fiber Laser Marking Machine Type-II

### Advantages

- 1) Open worktable, easy to feed and unload the material, can work with customized automatic matching system.
- 2) Adopt high-series QE model laser source, superior laser beam, stable performance and high reliability.
- 3) The machine can work with all metallic materials, such as gold, silver, copper, stainless, aluminum, ect; and some non-metallic materials.