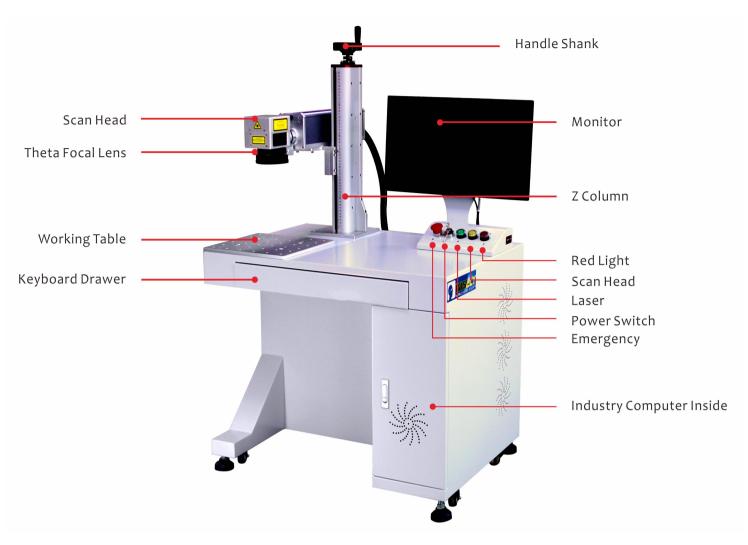

## Fiber Laser Marking Machine Type-II

### Advantages

- 1) Open worktable, easy to feed and unload the material, can work with customized automatic matching system.
- 2) Adopt high-series QE model laser source, superior laser beam, stable performance and high reliability.
- 3) The machine can work with all metallic materials, such as gold, silver, copper, stainless, aluminum, ect; and some non-metallic materials.