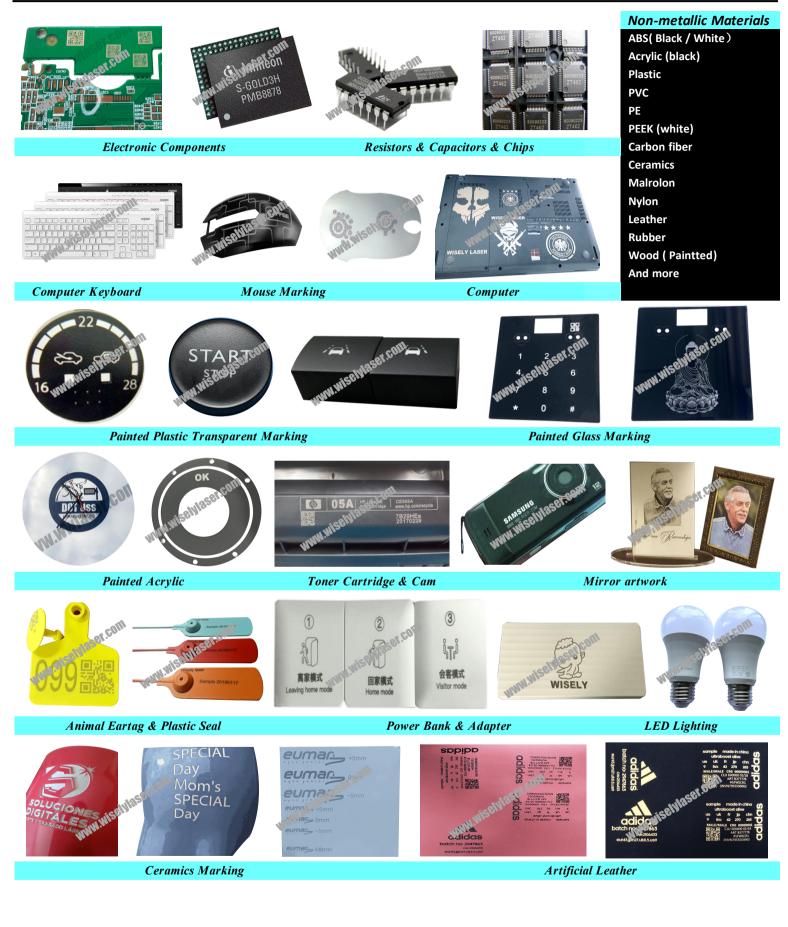

#### **Application**

WISELY Laser Marking Machine for Metal & Plastics. It can work with most metal marking applications, such as Stainless Steel, Brass, Aluminium, Steel, Iron etc, and can also mark on many nonmetallic materials, such as ABS, Nylon, PES, PVC, Makrolon, etc.

1) Electronic Components: Resistors, Capacitors, Chips, Printed Circuit Boards, Computer Keyboard, etc.

- 2) Mechanical Parts: Bearings, Gears, Standard Parts, Motor, etc.
- 3) Instrument:
- Panel Board, Nameplates, Precision equipment, etc. 4) Hardware Tools: Knives, Tools, Measuring Tools, Cutting Tools, etc.
- 5) Automobile Parts:
  - Pistons and Rings, Gears, Shafts, Bearings, Clutch, Lights, etc.
- 6) Daily Necessities: Handicrafts, Zipper, Key Holder, Sanitary Ware, etc.

## Sample Gallery

深圳市威斯利激光设备有限公司 SHENZHEN WISELY LASER MACHINERY CO., LIMITED NO.7 BUILDING, NO.5 INDUSTRY ZONE SHUTIANPU, MATIAN, GUANGMING NEW DISTRICT, SHENZHEN 518106 CHINA T:+86-755-32998419 E:sales@wwlaser.com W: www.wiselylaser.com 智•信•銳意•敢擔當— 威斯利激光