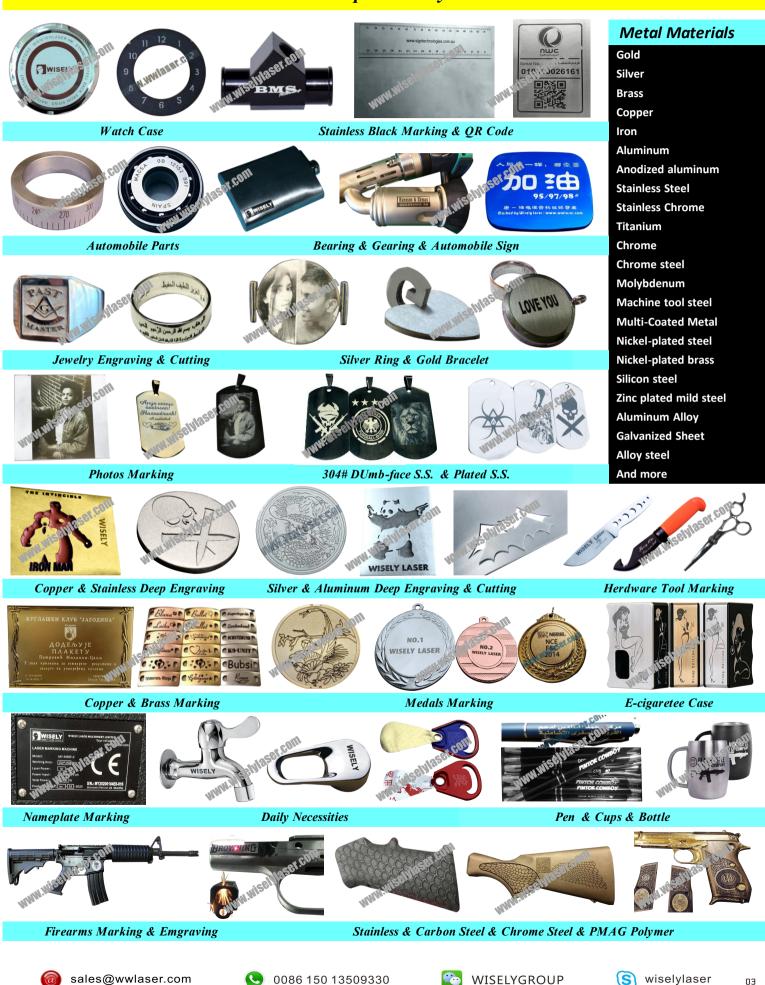

#### **Application**

WISELY Laser Marking Machine for Metal & Plastics. It can work with most metal marking applications, such as Stainless Steel, Brass, Aluminium, Steel, Iron etc, and can also mark on many nonmetallic materials, such as ABS, Nylon, PES, PVC, Makrolon, etc.

1) Electronic Components: Resistors, Capacitors, Chips, Printed Circuit Boards, Computer Keyboard, etc.

- 2) Mechanical Parts: Bearings, Gears, Standard Parts, Motor, etc.
- 3) Instrument:
- Panel Board, Nameplates, Precision equipment, etc. 4) Hardware Tools: Knives, Tools, Measuring Tools, Cutting Tools, etc.
- 5) Automobile Parts:
  - Pistons and Rings, Gears, Shafts, Bearings, Clutch, Lights, etc.
- 6) Daily Necessities: Handicrafts, Zipper, Key Holder, Sanitary Ware, etc.

## Sample Gallery

深圳市威斯利激光设备有限公司 SHENZHEN WISELY LASER MACHINERY CO., LIMITED NO.7 BUILDING, NO.5 INDUSTRY ZONE SHUTIANPU, MATIAN, GUANGMING NEW DISTRICT, SHENZHEN 518106 CHINA T:+86-755-32998419 E:sales@wwlaser.com W: www.wiselylaser.com 智•信•銳意•敢擔當— 威斯利激光